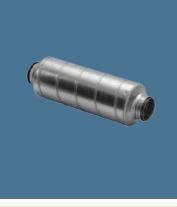

## **CIRCULAR ATTENUATORS**

| Range                   | ltems                                 | Sizes (mm) Ø |  |
|-------------------------|---------------------------------------|--------------|--|
|                         |                                       | 100mm        |  |
|                         | Available in varying lengths<br>300mm | 125mm        |  |
| Curved Spigot Silencers | 600mm                                 | 150mm        |  |
|                         | 900mm                                 |              |  |
|                         | 1200mm                                | 200mm        |  |
|                         |                                       |              |  |
|                         |                                       | 250mm        |  |